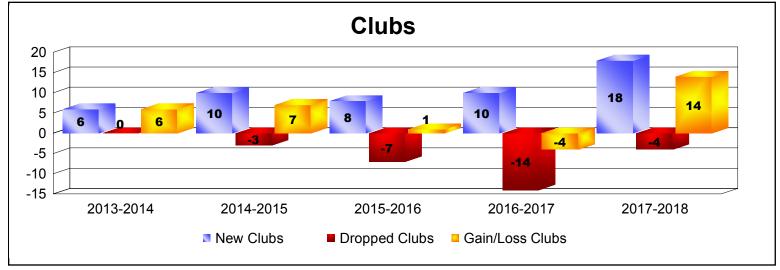

District 324A1 As of June 2018 Cumulative

| Year      | New<br>Clubs | Dropped<br>Clubs | Gain/<br>Loss<br>Clubs | New<br>Members | Charter<br>Members | Reinstate<br>Members | Transfer<br>Members | Total<br>Member<br>Added | Total<br>Members<br>Dropped | Gain/<br>Loss<br>Members |
|-----------|--------------|------------------|------------------------|----------------|--------------------|----------------------|---------------------|--------------------------|-----------------------------|--------------------------|
| 2013-2014 | 6            | 0                | 6                      | 1362           | 165                | 18                   | 23                  | 1568                     | -954                        | 614                      |
| 2014-2015 | 10           | -3               | 7                      | 937            | 290                | 52                   | 24                  | 1303                     | -1955                       | -652                     |
| 2015-2016 | 8            | -7               | 1                      | 1329           | 298                | 55                   | 17                  | 1699                     | -1633                       | 66                       |
| 2016-2017 | 10           | -14              | -4                     | 1241           | 251                | 31                   | 28                  | 1551                     | -2648                       | -1097                    |
| 2017-2018 | 18           | -4               | 14                     | 1209           | 452                | 40                   | 24                  | 1725                     | -1059                       | 666                      |
| Average   | 10           | -6               | 5                      | 1216           | 291                | 39                   | 23                  | 1569                     | -1650                       | -81                      |