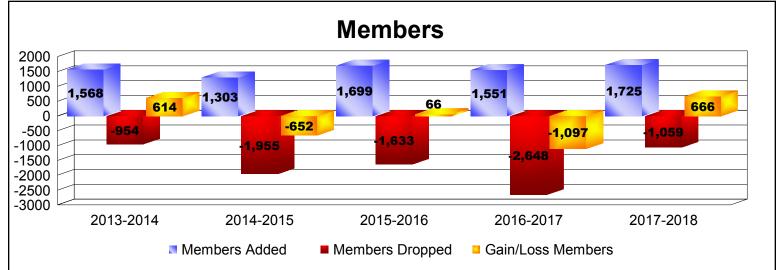

District 324A1 As of June 2018 Cumulative

| Year      | New<br>Clubs | Dropped<br>Clubs | Gain/<br>Loss<br>Clubs | New<br>Members | Charter<br>Members | Reinstate<br>Members | Transfer<br>Members | Total<br>Member<br>Added | Total<br>Members<br>Dropped | Gain/<br>Loss<br>Members |
|-----------|--------------|------------------|------------------------|----------------|--------------------|----------------------|---------------------|--------------------------|-----------------------------|--------------------------|
| 2013-2014 | 6            | 0                | 6                      | 1362           | 165                | 18                   | 23                  | 1568                     | -954                        | 614                      |
| 2014-2015 | 10           | -3               | 7                      | 937            | 290                | 52                   | 24                  | 1303                     | -1955                       | -652                     |
| 2015-2016 | 8            | -7               | 1                      | 1329           | 298                | 55                   | 17                  | 1699                     | -1633                       | 66                       |
| 2016-2017 | 10           | -14              | -4                     | 1241           | 251                | 31                   | 28                  | 1551                     | -2648                       | -1097                    |
| 2017-2018 | 18           | -4               | 14                     | 1209           | 452                | 40                   | 24                  | 1725                     | -1059                       | 666                      |
| Average   | 10           | -6               | 5                      | 1216           | 291                | 39                   | 23                  | 1569                     | -1650                       | -81                      |